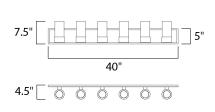

#### **PRODUCT DESCRIPTION**

The Silo collection makes artful use of thin-profile rectangular tubing with a mirror-like Polished Chrome finish for a clean, contemporary look. A subtle Frost on the underside of the two cylindrical glass shades adds softness to the sleek lines, while the bright Xenon lamps are cleverly concealed in the cast metal ring allowing ample light to cast both upwards and downwards without glare.Â



### MEASUREMENTS DIMENSION

: 40.16" W x 5" H

## LAMPING

BACK PLATE

INPUT VOLTAGE :120V LUMENS : 1,320 Rated (1,200 Del.) BULB : 6 x 2W LED G9 , 12W Total **BULB INCLUDED** : (Included) DIMMABLE : Yes COLOR\_TEMP : 3000K LIGHTING\_DIRECTION : Up/Down

# : 14.77 lb

HANGING WEIGHT

# : 40" W x 7.5" H x 4.5" Ext

# **FINISHES OPTION**

Polished Chrome

GLASS Clear and Frosted CLFT

MATERIAL Metal, Glass

RATINGS cETLus Damp Location



### ADDITIONAL INSTALL UP/DOWN: Up **OPERATING TEMPERATURE:** -20°C (-4°F), 40°C (104°F)

Always consult a qualified electrician before installing any lighting product.



WESTERN DISTRIBUTION CENTER (HEADQUARTER) 253 NORTH VINELAND AVE I CITY OF INDUSTRY, CA 91746

EASTERN DISTRIBUTION CENTER 4200 SHIRLEY DR. I ATLANTA, GA 30336

P. 626.956.4200 | F. 626