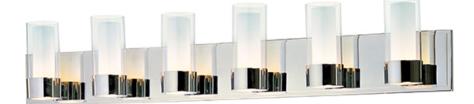

#### **PRODUCT DESCRIPTION**

The Silo collection makes artful use of thin-profile rectangular tubing with a mirror-like Polished Chrome finish for a clean, contemporary look. A subtle Frost on the underside of the two cylindrical glass shades adds softness to the sleek lines, while the bright Xenon lamps are cleverly concealed in the cast metal ring allowing ample light to cast both upwards and downwards without glare.Â