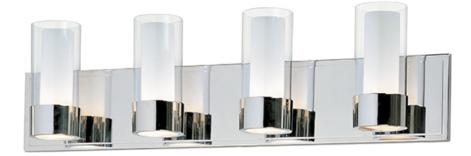

### **PRODUCT DESCRIPTION**

The Silo collection makes artful use of thin-profile rectangular tubing with a mirror-like Polished Chrome finish for a clean, contemporary look. A subtle Frost on the underside of the two cylindrical glass shades adds softness to the sleek lines, while the bright Xenon lamps are cleverly concealed in the cast metal ring allowing ample light to cast both upwards and downwards without glare.Â

## **FINISHES OPTION**

Polished Chrome

GLASS Clear and Frosted CLFT

MATERIAL Metal, Glass

RATINGS cETLus Damp Location

ADDITIONAL INSTALL UP/DOWN: Up **OPERATING TEMPERATURE:** -20°C (-4°F), 40°C (104°F)

Always consult a qualified electrician before installing any lighting product.