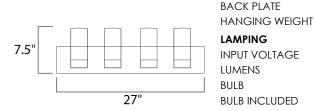

## MEASUREMENTS DIMENSION

: 27" W x 7.5" H x 4.5" Ext : 27" W x 5" H

### LAMPING

INPUT VOLTAGE :120V LUMENS BULB **BULB INCLUDED** DIMMABLE : Yes COLOR\_TEMP : 3000K LIGHTING\_DIRECTION : Up/Down