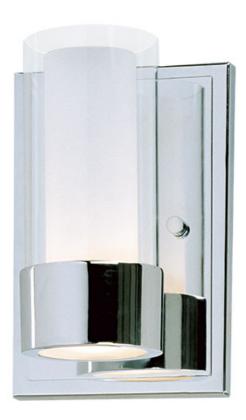

## PRODUCT DESCRIPTION

The Silo collection makes artful use of thin-profile rectangular tubing with a mirror-like Polished Chrome finish for a clean, contemporary look. A subtle Frost on the underside of the two cylindrical glass shades adds softness to the sleek lines, while the bright Xenon lamps are cleverly concealed in the cast metal ring allowing ample light to cast both upwards and downwards without glare.Â

#### **FINISHES OPTION**

Polished Chrome

## **GLASS**

Clear and Frosted CLFT

#### MATERIAL

Metal, Glass