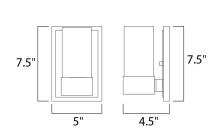

## **MEASUREMENTS**

**DIMENSION** : 5" W x 7.5" H x 4.5" Ext MAX OAH : 5" W x 7.48" H

HANGING WEIGHT : 2.43 lb

LAMPING

INPUT VOLTAGE : 120V LUMENS : 90 Rated

**BULB** : 1 x 2W LED G9, 2W Total

**BULB INCLUDED** : (Included) DIMMABLE : Yes COLOR\_TEMP : 3000K LIGHTING\_DIRECTION: Up/Down