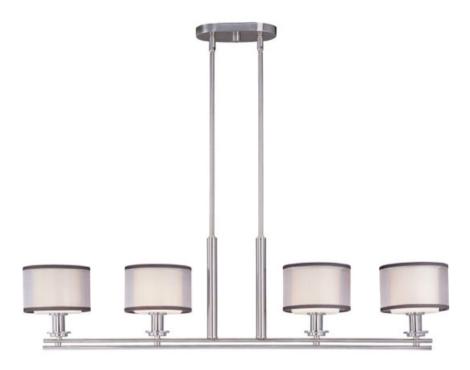

## PRODUCT DESCRIPTION

Orion collection's sweeping arms formed from oval-shaped Satin Nickel add stark contrast to the charcoal-colored, sheer fabric shades with Satin White interior glass. This contemporary collection works well in both modern and transitional interiors.