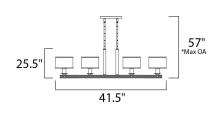

\*max overall height

## **MEASUREMENTS**

**DIMENSION** : 41.5" L x 6.5" W x 25.5" H

MAX OAH : 57" OAH HANGING WEIGHT : 9.7 lb