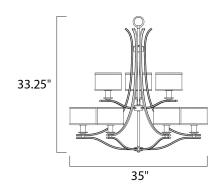

## PRODUCT DESCRIPTION

Orion collection's sweeping arms formed from oval-shaped Satin Nickel add stark contrast to the charcoal-colored, sheer fabric shades with Satin White interior glass. This contemporary collection works well in both modern and transitional interiors.



## **MEASUREMENTS**

: 35" W x 33.25" H DIMENSION HANGING WEIGHT : 21.96 lb

### LAMPING

INPUT VOLTAGE : 120V

: 9 x 60W Incandescent E26 Medium , 540W Total BULB

BULB INCLUDED : (Not Included)

DIMMABLE : Yes

# **FINISHES OPTION**



## **GLASS**

Satin White SW

#### MATERIAL

Steel, Fabric, Glass

## **RATINGS**

cETLus

Dry Location



## ADDITIONAL

OPERATING TEMPERATURE: -20°C (-4°F), 40°C (104°F)

Always consult a qualified electrician before installing any lighting product.



# WESTERN DISTRIBUTION CENTER (HEADQUARTER)

253 NORTH VINELAND AVE I CITY OF INDUSTRY, CA 91746

# **EASTERN DISTRIBUTION CENTER**

4200 SHIRLEY DR. I ATLANTA, GA 30336

P. 626.956.4200 | F. 626.956.4225 | maximlighting.com