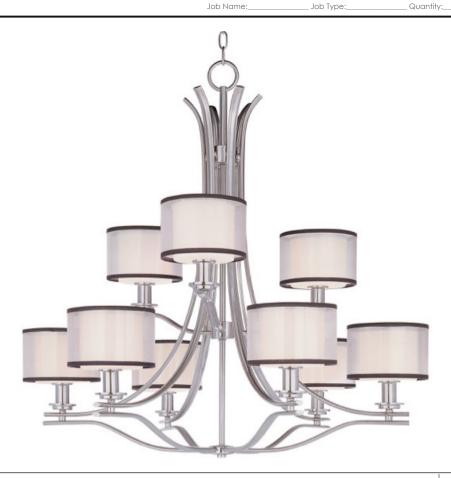

## PRODUCT DESCRIPTION

Orion collection's sweeping arms formed from oval-shaped Satin Nickel add stark contrast to the charcoal-colored, sheer fabric shades with Satin White interior glass. This contemporary collection works well in both modern and transitional interiors.

#### MATERIAL

Steel, Fabric, Glass