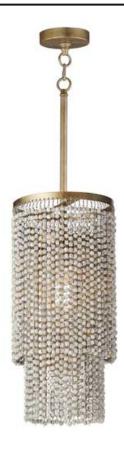

# PRODUCT DESCRIPTION

Cascading strands of square Weathered Wood beads are suspended on an offset spiraling frame finished in hand-applied Golden Silver leaf. The craftsmanship of the design is complimented by the soft glow of light within adding ambience to any space. Available in two sizes of pendants, a semi-flush mount, linear chandelier and large wall sconce.

### MATERIAL

Steel, Wood Beads