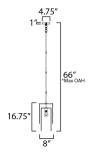

max overall height

# **MEASUREMENTS**

DIMENSION : 8" L x 8" W x 16.75" H

MAX OAH : 66" OAH

CANOPY : 4.75" W x 1" H x 4.75" L

HANGING WEIGHT : 2.3 lb