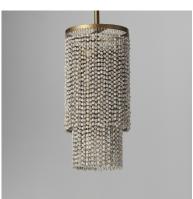

# PRODUCT DESCRIPTION

Cascading strands of square Weathered Wood beads are suspended on an offset spiraling frame finished in hand-applied Golden Silver leaf. The craftsmanship of the design is complimented by the soft glow of light within adding ambience to any space. Available in two sizes of pendants, a semi-flush mount, linear chandelier and large wall sconce.

### MATERIAL

Steel, Wood Beads