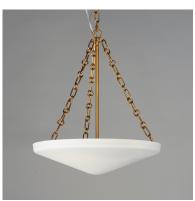

## **PRODUCT DESCRIPTION**

An inverted steel cone vessel painted in textured Plaster White gesso provides ambient lighting with classical styling. The stylized ring and oval chain links in Natural Aged Brass complement the design. Available in two sizes of pendants.