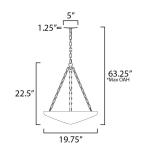

\*max overall height

#### **MEASUREMENTS**

DIMENSION : 19.75" L x 19.75" W x 22.5" H

MAX OAH : 63.25" OAH

CANOPY : 5" W x 1.25" H x 5" L

HANGING WEIGHT : 5.5 lb