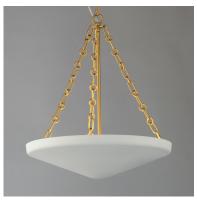

## **PRODUCT DESCRIPTION**

An inverted steel cone vessel painted in textured Plaster White gesso provides ambient lighting with classical styling. The stylized ring and oval chain links in Natural Aged Brass complement the design. Available in two sizes of pendants.