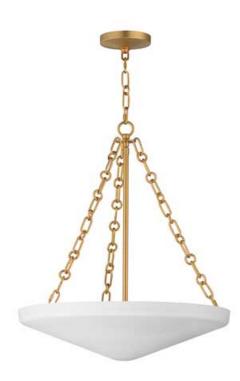

## **PRODUCT DESCRIPTION**

An inverted steel cone vessel painted in textured Plaster White gesso provides ambient lighting with classical styling. The stylized ring and oval chain links in Natural Aged Brass complement the design. Available in two sizes of pendants.