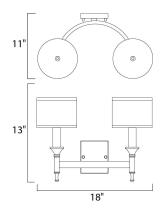

### **MEASUREMENTS**

DIMENSION : 18" W x 13" H x 11" Ext MAX OAH : 4.3" W x 5.12" H

HANGING WEIGHT : 4.4 lb