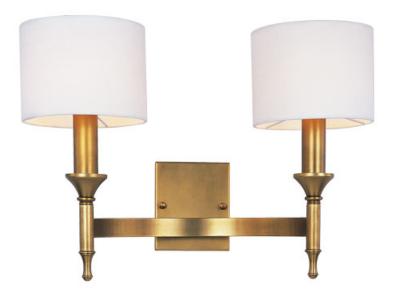

## PRODUCT DESCRIPTION

Arched channels of metal finished in your choice of Natural Aged Brass or Polished Nickel, form this minimalistic approach to traditional lighting. Oatmeal fabric shades adorn the top of metal candle covers that give this collection a tailored look.