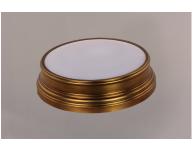

## PRODUCT DESCRIPTION

Arched channels of metal finished in your choice of Natural Aged Brass or Polished Nickel, form this minimalistic approach to traditional lighting. Oatmeal fabric shades adorn the top of metal candle covers that give this collection a tailored look.

## FINISHES OPTION

**GLASS** Satin White SW

MATERIAL Steel, Glass

RATINGS CETLus Dry Location

ADDITIONAL OPERATING TEMPERATURE: -20°C (-4°F), 40°C (104°F)

Always consult a qualified electrician before installing any lighting product.