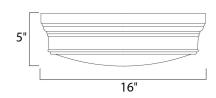

## MEASUREMENTS

DIMENSION : 16" L x 16" W x 5" H HANGING WEIGHT : 6.6 lb

LAMPING INPUT VOLTAGE

BULB INCLUDED : ( DIMMABLE : Y

TAGE : 120V : 3 x 40W Incandescent E26 Medium , 120W Total JDED : (Not Included) : Yes