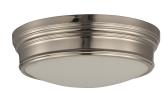

## PRODUCT DESCRIPTION

Arched channels of metal finished in your choice of Natural Aged Brass or Polished Nickel, form this minimalistic approach to traditional lighting. Oatmeal fabric shades adorn the top of metal candle covers that give this collection a tailored look.

## FINISHES OPTION

**GLASS** Satin White SW

MATERIAL Steel, Glass

RATINGS CETLus Dry Location

ADDITIONAL OPERATING TEMPERATURE: -20°C (-4°F), 40°C (104°F)

Always consult a qualified electrician before installing any lighting product.