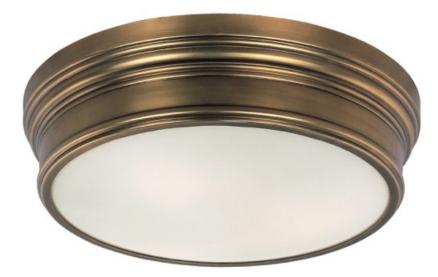

## PRODUCT DESCRIPTION

Arched channels of metal finished in your choice of Natural Aged Brass or Polished Nickel, form this minimalistic approach to traditional lighting. Oatmeal fabric shades adorn the top of metal candle covers that give this collection a tailored look.

## FINISHES OPTION

**GLASS** Satin White SW

MATERIAL Steel, Glass

RATINGS CETLus Dry Location

ADDITIONAL OPERATING TEMPERATURE: -20°C (-4°F), 40°C (104°F)

Always consult a qualified electrician before installing any lighting product.