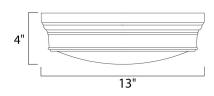

## MEASUREMENTS

DIMENSION : 13" L x 13" W x 4" H HANGING WEIGHT

LAMPING

: 6.6 lb

BULB

BULB INCLUDED DIMMABLE

INPUT VOLTAGE : 120V : 2 x 60W Incandescent E26 Medium , 120W Total : (Not Included) :Yes