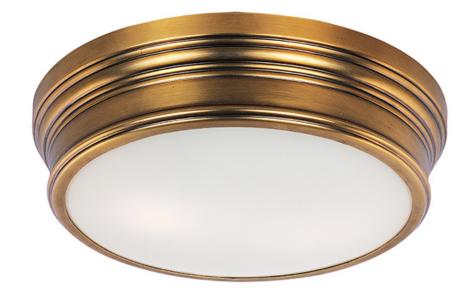

## **PRODUCT DESCRIPTION**

Arched channels of metal finished in your choice of Natural Aged Brass or Polished Nickel, form this minimalistic approach to traditional lighting. Oatmeal fabric shades adorn the top of metal candle covers that give this collection a tailored look.