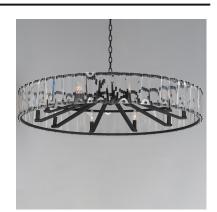

## PRODUCT DESCRIPTION

Boldly beveled tapered glass panels are arranged around a metal frame finished in either Black or elegant Golden Silver. Evocative of an earlier era, the glitz and glamor of the Odeon collection is a timeless choice for your interiors. Transform the look with the coordinating Fan-delight option that integrates Wifi-enabled functions to operate the fan and lighting.

### **MEASUREMENTS**

: 40" W x 9.5" H DIMENSION MAX OAH : 50.5" OAH

CANOPY : 5.875" W x 1" H x 5.875" L

HANGING WEIGHT : 23.91991 lb

LAMPING

INPUT VOLTAGE : 120V

: 1 x 60W Incandescent E12 Candelabra, 600W Total BULB

# **GLASS**

Beveled Crystal BC

### MATERIAL

Steel, Crystal