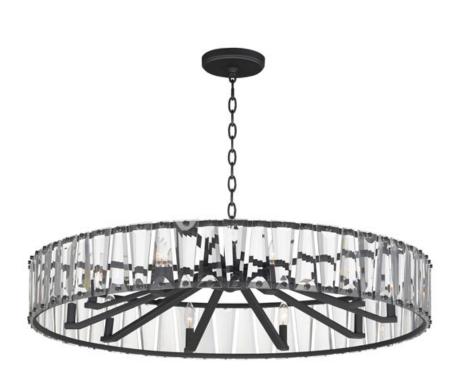

## PRODUCT DESCRIPTION

Boldly beveled tapered glass panels are arranged around a metal frame finished in either Black or elegant Golden Silver. Evocative of an earlier era, the glitz and glamor of the Odeon collection is a timeless choice for your interiors. Transform the look with the coordinating Fan-delight option that integrates Wifi-enabled functions to operate the fan and lighting.

### **MEASUREMENTS**

: 40" W x 9.5" H DIMENSION MAX OAH : 50.5" OAH

CANOPY : 5.875" W x 1" H x 5.875" L

HANGING WEIGHT : 23.91991 lb

LAMPING

INPUT VOLTAGE : 120V

: 1 x 60W Incandescent E12 Candelabra, 600W Total BULB

# **GLASS**

Beveled Crystal BC

### MATERIAL

Steel, Crystal