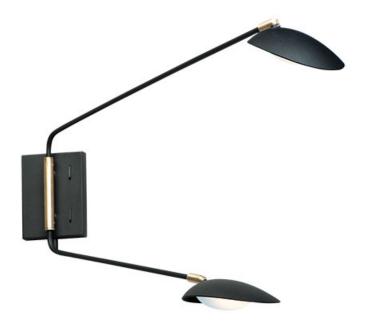

## PRODUCT DESCRIPTION

Inspired by Mid-Century Modern design, this collection features tapered hoods that conceal LED modules that can be adjusted to direct the light. The Black finish with contrasting Satin Brass accents softens the look to work in a broader range of design. The wall pin up lamps work great at bedside while the floor lamp version is at home next to a chair.

## **MEASUREMENTS**

DIMENSION : 6." L 19.75" H x 40." Ext

MAX OAH : 4.5" W x 6." H

HANGING WEIGHT : 7.04 lb

#### **FINISHES OPTION**

Black / Satin Brass BKSBR

## MATERIAL

Aluminum+Acrylic