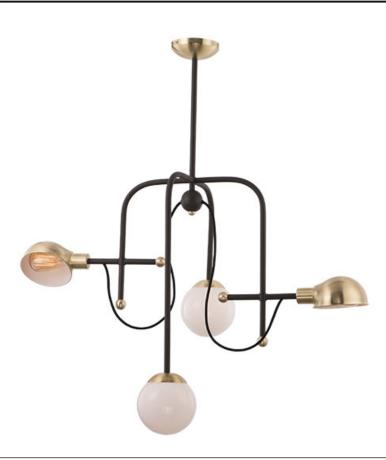

### PRODUCT DESCRIPTION

An eclectic design form combining function with Mid-Century influences features articulated arms that support parabolic shades that can swivel to direct the light. Available in your choice of Bronze with Satin Brass or Black with Satin Nickel, both with opal White glass.