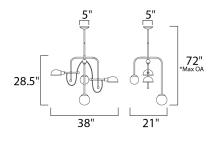

\*max overall height

# **MEASUREMENTS**

DIMENSION : 38." L x 21." W x 28.5" H

MAX OAH : 72." OAH

CANOPY : 5." W x 1.75" H x 5." L

HANGING WEIGHT : 19.62094 lb