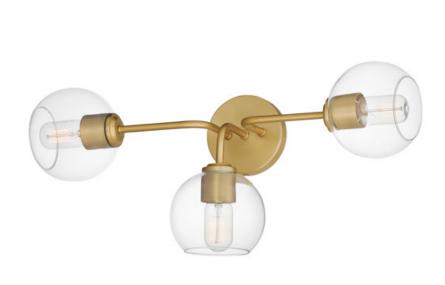

### **PRODUCT DESCRIPTION**

Clear glass globes on a Natural Aged Brass frame create a transitional design that is sure to please. The sloping arms level out to create a simple Mid Century Modern configuration. A full range of the products in this collection include chandeliers, pendants, flush mounts, and sconces.