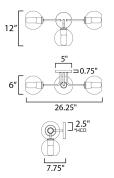

\*height from center of outlet to the top of the fixture

### **MEASUREMENTS**

DIMENSION : 24.25" W x 12" H x 7.75" Ext

**BACK PLATE** : 2.5" HCO

CANOPY : 5" W x 0.75" H x 5" L

HANGING WEIGHT : 3.5 lb