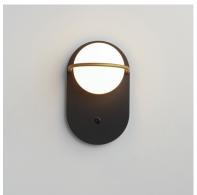

## PRODUCT DESCRIPTION

Satin White glass globes are nested behind rings of Gold which dramatically contrasts against the Black metal background. A bedside single sconce features a slim on/off rocker switch that adds convenience to the stylish design. Soft and natural light is provided by replaceable G9 LED lamps which are included in each fixture.