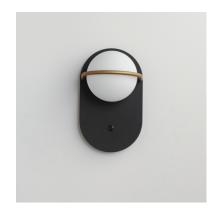

## PRODUCT DESCRIPTION

Satin White glass globes are nested behind rings of Gold which dramatically contrasts against the Black metal background. A bedside single sconce features a slim on/off rocker switch that adds convenience to the stylish design. Soft and natural light is provided by replaceable G9 LED lamps which are included in each fixture.