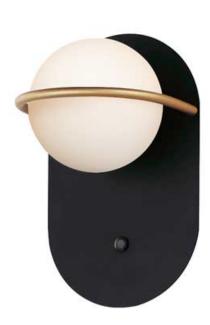

## PRODUCT DESCRIPTION

Satin White glass globes are nested behind rings of Gold which dramatically contrasts against the Black metal background. A bedside single sconce features a slim on/off rocker switch that adds convenience to the stylish design. Soft and natural light is provided by replaceable G9 LED lamps which are included in each fixture.