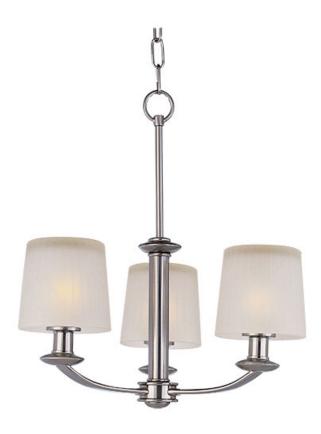

## PRODUCT DESCRIPTION

The classic Finesse collection features sweeping oval tube arms that transition to sculptured fonts. The pleated glass shade in Dusty White or Frost shed a warm diffused light. The body is finished in Satin Nickel or Oil Rubbed Bronze.