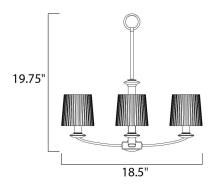

### **MEASUREMENTS**

DIMENSION : 18.5" L x 18.5" W x 19.75" H

HANGING WEIGHT : 8.75 lb