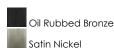

## PRODUCT DESCRIPTION

The classic Finesse collection features sweeping oval tube arms that transition to sculptured fonts. The pleated glass shade in Dusty White or Frost shed a warm diffused light. The body is finished in Satin Nickel or Oil Rubbed Bronze.



### **MEASUREMENTS**

DIMENSION : 18.5" L x 18.5" W x 19.75" H

HANGING WEIGHT : 8.75 lb

# LAMPING

INPUT VOLTAGE : 120V

: 3 x 60W Incandescent E12 Candelabra, 180W Total BULB

BULB INCLUDED : (Not Included)

DIMMABLE : Yes

#### **FINISHES OPTION**



## **GLASS**

Frosted FT

# MATERIAL

Steel

# **RATINGS**

Dry Location





#### **ADDITIONAL**

**ADJUSTABLE** OPERATING TEMPERATURE: -20°C (-4°F), 40°C (104°F)

Always consult a qualified electrician before installing any lighting product.



# WESTERN DISTRIBUTION CENTER (HEADQUARTER)