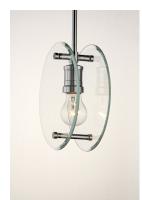

## PRODUCT DESCRIPTION

Round Clear beveled edge glass panels are suspended from frames of Polished Chrome for crisp and clean look. Simple, yet elegant, this collection delivers a quiet sophistication for everyday living.