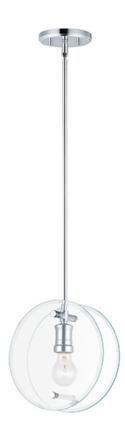

## PRODUCT DESCRIPTION

Round Clear beveled edge glass panels are suspended from frames of Polished Chrome for crisp and clean look. Simple, yet elegant, this collection delivers a quiet sophistication for everyday living.