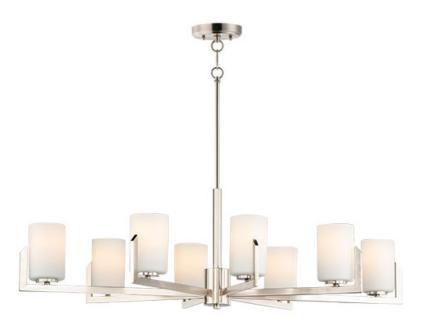

#### PRODUCT DESCRIPTION

Inspired by the Modernist architect Edward Dart, this collection features straight line frames finished in Satin Brass or Satin Nickel that support Satin White glass cylinders for a clean and modern look. The end of the frames turn up and end in an angle emphasizing a minimalist geometry popular in Modernist work.

### **MEASUREMENTS**

DIMENSION : 44" L x 28" W x 13.5" H

MAX OAH : 60.5" OAH : 5" W x 1" H x 5" L CANOPY

HANGING WEIGHT : 14.33 lb

### LAMPING

INPUT VOLTAGE : 120V

: 8 x 60W Incandescent E26 Medium , 480W Total BULB

**BULB INCLUDED** : (Not Included)

## **GLASS**

Satin White SW

## Steel + Glass

**RATINGS cULus** Dry Location