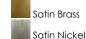

Job Name:

### PRODUCT DESCRIPTION

Inspired by the Modernist architect Edward Dart, this collection features straight line frames finished in Satin Brass or Satin Nickel that support Satin White glass cylinders for a clean and modern look. The end of the frames turn up and end in an angle emphasizing a minimalist geometry popular in Modernist work.

### **MEASUREMENTS**

DIMENSION : 22.25" L x 22.25" W x 13.5" H

MAX OAH : 60.5" OAH : 5" W x 1" H x 5" L CANOPY

HANGING WEIGHT : 5.91 lb

## LAMPING

INPUT VOLTAGE : 120V

: 3 x 60W Incandescent E26 Medium , 180W Total BULB

BULB INCLUDED : (Not Included)

### **FINISHES OPTION**



# **GLASS**

Satin White SW

# MATERIAL

Steel + Glass

### **RATINGS**

**cULus** Dry Location



### **ADDITIONAL**

**ADJUSTABLE** SLOPE: 70 **OPERATING TEMPERATURE:** -20°C (-4°F), 40°C (104°F)

Always consult a qualified electrician before installing any lighting product.



# WESTERN DISTRIBUTION CENTER (HEADQUARTER)

253 NORTH VINELAND AVE I CITY OF INDUSTRY, CA 91746

# **EASTERN DISTRIBUTION CENTER**

4200 SHIRLEY DR. I ATLANTA, GA 30336

P. 626.956.4200 | F. 626.956.4225 | maximlighting.com