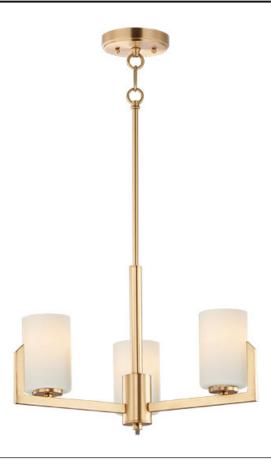

### PRODUCT DESCRIPTION

Inspired by the Modernist architect Edward Dart, this collection features straight line frames finished in Satin Brass or Satin Nickel that support Satin White glass cylinders for a clean and modern look. The end of the frames turn up and end in an angle emphasizing a minimalist geometry popular in Modernist work.

### **MEASUREMENTS**

DIMENSION : 22.25" L x 22.25" W x 13.5" H

MAX OAH : 60.5" OAH : 5" W x 1" H x 5" L CANOPY

HANGING WEIGHT : 5.91 lb

## LAMPING

INPUT VOLTAGE : 120V

: 3 x 60W Incandescent E26 Medium , 180W Total BULB

BULB INCLUDED : (Not Included)