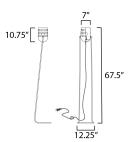

| MEASUREMENTS |
|--------------|
|--------------|

BULB

DIMENSION : 12.25" W x 67.5" H x 12.25" Ext HANGING WEIGHT : 14.3 lb LAMPING INPUT VOLTAGE :120V : 1 x 40W Incandescent E26 Medium , 40W Total **BULB INCLUDED** : (Not Included) DIMMABLE : Y LIGHTING\_DIRECTION : Directional