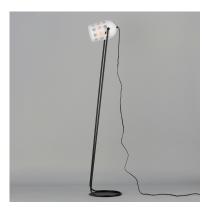

## **PRODUCT DESCRIPTION**

Retro configurations of Mid-Century Modern perforated metal designs inspire this collection of pendants, wall and ceiling mounts complete in a two tone powder coat finish. The spun metal shades are punched with large circular perforations that scatter a pattern of light when lit. Finished in a clean, two-tone Matte White and Black powder coat, these pieces add cheerful character to their space. The oversized shades on the wall sconce and portable lamps also feature a swivel joint that allow you to position the shade and direct the light with ease. A convenient switch on the back of the shade operates a 3-step dimmer to adjust the lamp's brightness at the touch of a button.