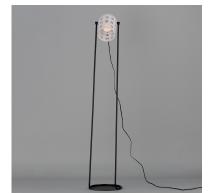

## **PRODUCT DESCRIPTION**

Retro configurations of Mid-Century Modern perforated metal designs inspire this collection of pendants, wall and ceiling mounts complete in a two tone powder coat finish. The spun metal shades are punched with large circular perforations that scatter a pattern of light when lit. Finished in a clean, two-tone Matte White and Black powder coat, these pieces add cheerful character to their space. The oversized shades on the wall sconce and portable lamps also feature a swivel joint that allow you to position the shade and direct the light with ease. A convenient switch on the back of the shade operates a 3-step dimmer to adjust the lamp's brightness at the touch of a button.