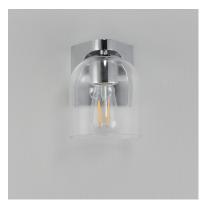

## PRODUCT DESCRIPTION

Undulating metalwork curves around modern bell-shaped glass shades fitted within the frame of these bath vanity sconces. Available in either Clear or Marble glass and complimentary finishes of Polished Chrome, Matte Black, or Natural Aged Brass. This collection is a delightful addition to your next project.

#### **MEASUREMENTS**

DIMENSION : 5.5" W x 7.25" H x 6.25" Ext **BACK PLATE** : 4.75" W x 4.75" H x 2.5" HCO

HANGING WEIGHT : 1.98 lb

### **LAMPING**

**INPUT VOLTAGE** : 120V

: 1 x 60W Incandescent E26 Medium, 60W Total **BULB** 

**BULB INCLUDED** : (Not Included)

DIMMABLE : Y

LIGHTING\_DIRECTION: Up/Down

### **FINISHES OPTION**

Black (BK)

Natural Aged Brass (NAB)

Polished Chrome (PC)

# **GLASS**

Clear CL

# MATERIAL

Steel, Glass