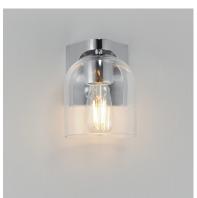

## PRODUCT DESCRIPTION

Undulating metalwork curves around modern bell-shaped glass shades fitted within the frame of these bath vanity sconces. Available in either Clear or Marble glass and complimentary finishes of Polished Chrome, Matte Black, or Natural Aged Brass. This collection is a delightful addition to your next project.

#### **MEASUREMENTS**

DIMENSION : 5.5" W x 7.25" H x 6.25" Ext **BACK PLATE** : 4.75" W x 4.75" H x 2.5" HCO

HANGING WEIGHT : 1.98 lb

### **LAMPING**

**INPUT VOLTAGE** : 120V

: 1 x 60W Incandescent E26 Medium, 60W Total **BULB** 

**BULB INCLUDED** : (Not Included)

DIMMABLE : Y

LIGHTING\_DIRECTION: Up/Down

### **FINISHES OPTION**

Black (BK)

Natural Aged Brass (NAB)

Polished Chrome (PC)

# **GLASS**

Clear CL

# MATERIAL

Steel, Glass