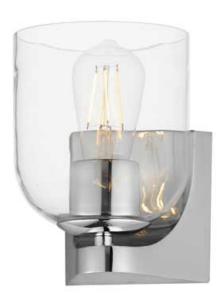

## PRODUCT DESCRIPTION

Undulating metalwork curves around modern bell-shaped glass shades fitted within the frame of these bath vanity sconces. Available in either Clear or Marble glass and complimentary finishes of Polished Chrome, Matte Black, or Natural Aged Brass. This collection is a delightful addition to your next project.

#### **MEASUREMENTS**

DIMENSION : 5.5" W x 7.25" H x 6.25" Ext **BACK PLATE** : 4.75" W x 4.75" H x 2.5" HCO

HANGING WEIGHT : 1.98 lb

### **LAMPING**

**INPUT VOLTAGE** : 120V

: 1 x 60W Incandescent E26 Medium, 60W Total **BULB** 

**BULB INCLUDED** : (Not Included)

DIMMABLE : Y

LIGHTING\_DIRECTION: Up/Down

### **FINISHES OPTION**

Black (BK)

Natural Aged Brass (NAB)

Polished Chrome (PC)

# **GLASS**

Clear CL

# MATERIAL

Steel, Glass