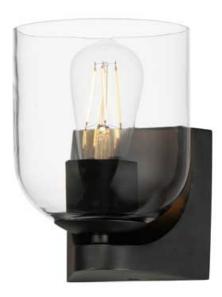

## PRODUCT DESCRIPTION

Undulating metalwork curves around modern bell-shaped glass shades fitted within the frame of these bath vanity sconces. Available in either Clear or Marble glass and complimentary finishes of Polished Chrome, Matte Black, or Natural Aged Brass. This collection is a delightful addition to your next project.

#### **MEASUREMENTS**

DIMENSION : 5.5" W x 7.25" H x 6.25" Ext **BACK PLATE** : 4.75" W x 4.75" H x 2.5" HCO

HANGING WEIGHT : 1.98 lb

### **LAMPING**

**INPUT VOLTAGE** : 120V

**BULB** : 1 x 60W Incandescent E26 Medium, 60W Total

**BULB INCLUDED** : (Not Included)

DIMMABLE : Y

LIGHTING\_DIRECTION: Up/Down

### **FINISHES OPTION**

Black (BK)

Natural Aged Brass (NAB)

Polished Chrome (PC)

# **GLASS**

Clear CL

# MATERIAL

Steel, Glass