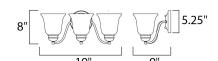

### MEASUREMENTS

**DIMENSION** : 19" W x 8" H x 9" Ext

: 5.25" W x 5.25" H x 2.62" HCO **BACK PLATE** 

HANGING WEIGHT : 4.37 lb