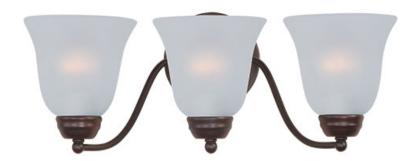

### PRODUCT DESCRIPTION

Contemporary collection with sweeping arms and clean lines. Offered in Ice glass and Satin Nickel finish or Wilshire glass and Oil Rubbed Bronze finish.

## **FINISHES OPTION**

Oil Rubbed Bronze Polished Chrome Satin Nickel

### **GLASS**

Frosted FT

# MATERIAL

Steel, Glass