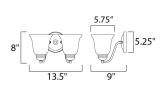

### MEASUREMENTS

DIMENSION

MAX OAH

: 13.5" W x 8" H x 9" Ext : 5.25" W x 5.25" H