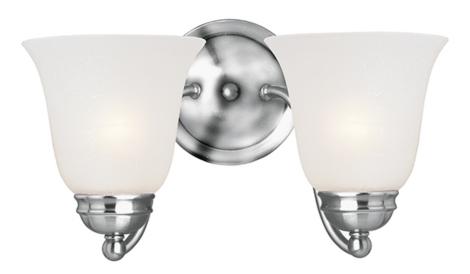

### **PRODUCT DESCRIPTION**

Contemporary collection with sweeping arms and clean lines. Offered in Ice glass and Satin Nickel finish or Wilshire glass and Oil Rubbed Bronze finish.

# **FINISHES OPTION**

Oil Rubbed Bronze Polished Chrome Satin Nickel

GLASS Frosted FT

MATERIAL Steel, Glass

RATINGS cETLus Damp Location

ADDITIONAL INSTALL UP/DOWN: Up/Down OPERATING TEMPERATURE: -20°C (-4°F), 40°C (104°F)