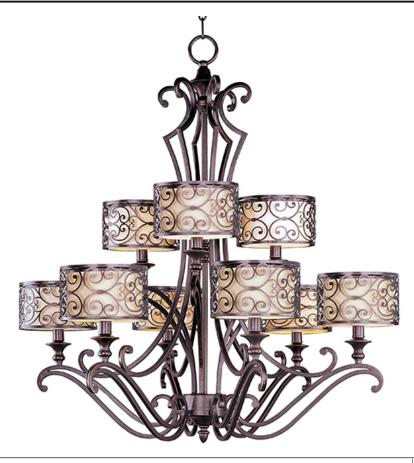

## **PRODUCT DESCRIPTION**

Mondrian, a Mediterranean inspired collection, features a forged-iron frame finished in Umber Bronze. The warm glow emitted through the delicate pattern of the metal silhouette gently radiates through the off-white fabric shades to create an interesting lighting effect.

## INPUT VOLTAGE : 120V

: 9 x 60W Incandescent E26 Medium , 540W Total BULB INCLUDED : (Not Included)

DIMMABLE :Yes FINISHES OPTION

Umber Bronze

MATERIAL Steel, Fabric

RATINGS cULus Dry Location

ADDITIONAL **OPERATING TEMPERATURE:** -20°C (-4°F), 40°C (104°F)