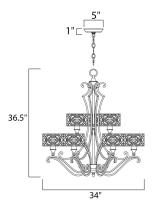

| EASUREMENT | s |
|------------|---|
|------------|---|

Μ

BULB

: 34" L x 34" W x 36.5" H DIMENSION CANOPY : 5" W x 1" H x 5" L