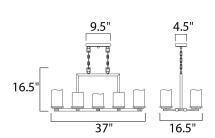

## **MEASUREMENTS**

DIMENSION : 37" L x 16.5" W x 16.5" H
CANOPY : 4.45" W x 1" H x 9.53" L

HANGING WEIGHT : 39.24 lb