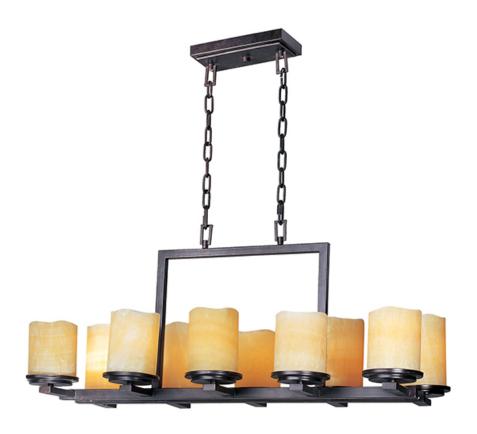

# PRODUCT DESCRIPTION

Simple straight line frame fashioned in minimalist style finished in our Rustic Ebony are electrified by the warmth and beauty of the Stone Candle shades. These shades are carved out of solid stone each has a personality of its own.

### **FINISHES OPTION**

Rustic Ebony

## GLASS

Stone Candle SC

#### MATERIAL

Steel, Natural Stone