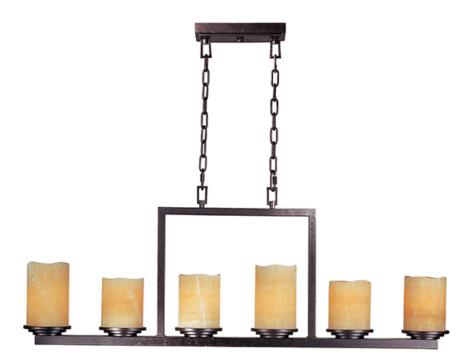

## PRODUCT DESCRIPTION

Simple straight line frame fashioned in minimalist style finished in our Rustic Ebony are electrified by the warmth and beauty of the Stone Candle shades. These shades are carved out of solid stone each has a personality of its own.

## **FINISHES OPTION**

Rustic Ebony

### GLASS

Stone Candle SC