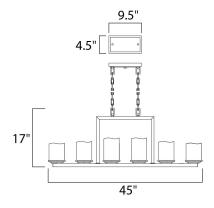

## **MEASUREMENTS**

DIMENSION : 45" L x 5" W x 17" H
CANOPY : 4.5" W x 1" H x 9.5" L

HANGING WEIGHT : 29.19 lb