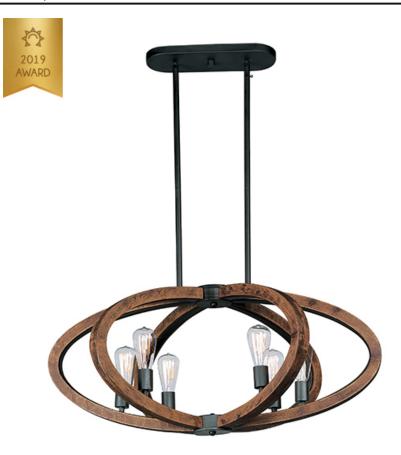

## PRODUCT DESCRIPTION

Rings of Ash wood are distressed and then finished In Antique Pecan for that old world feel. Wi-Fi enabled function allows you to control the fan speed or light intensity from your favorite device.

## MATERIAL

Wood, Steel