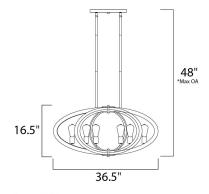

\*max overall height

## **MEASUREMENTS**

DIMENSION : 36.5" L x 22.25" W x 16.5" H

MAX OAH : 48" OAH HANGING WEIGHT : 22 lb