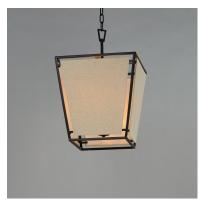

#### PRODUCT DESCRIPTION

A dark frame of Bronze suspends panels of textured Oatmeal fabric. Bring in casual comfort with the Montauk collection, a design that easily transitions from more rustic applications to Mediterranean coastal styling.

### **MEASUREMENTS**

**DIMENSION** : 14" W x 21" H MAX OAH : 58.25" OAH

CANOPY : 5" W x 0.75" H x 5" L

HANGING WEIGHT : 7.3 lb

#### MATERIAL

Steel+Fabric