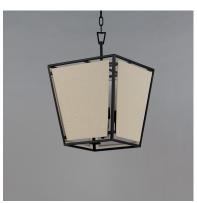

#### PRODUCT DESCRIPTION

A dark frame of Bronze suspends panels of textured Oatmeal fabric. Bring in casual comfort with the Montauk collection, a design that easily transitions from more rustic applications to Mediterranean coastal styling.

### **MEASUREMENTS**

**DIMENSION** : 14" W x 21" H MAX OAH : 58.25" OAH

CANOPY : 5" W x 0.75" H x 5" L

HANGING WEIGHT : 7.3 lb

#### MATERIAL

Steel+Fabric