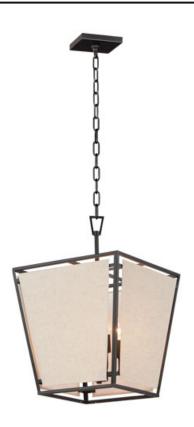

#### PRODUCT DESCRIPTION

A dark frame of Bronze suspends panels of textured Oatmeal fabric. Bring in casual comfort with the Montauk collection, a design that easily transitions from more rustic applications to Mediterranean coastal styling.

### **MEASUREMENTS**

**DIMENSION** : 14" W x 21" H MAX OAH : 58.25" OAH

CANOPY : 5" W x 0.75" H x 5" L

HANGING WEIGHT : 7.3 lb

#### MATERIAL

Steel+Fabric