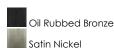

### **FINISHES OPTION**

## PRODUCT DESCRIPTION

Intersecting arms finished in your choice of Satin Nickel or Oil Rubbed Bronze support tall, cylindrical Satin White glass shades for a spectacular and transitional look.