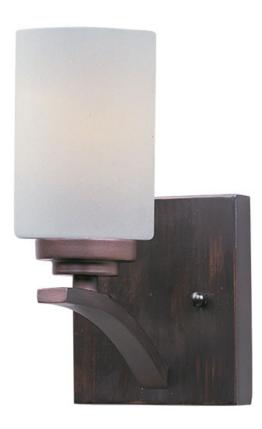

## PRODUCT DESCRIPTION

Intersecting arms finished in your choice of Satin Nickel or Oil Rubbed Bronze support tall, cylindrical Satin White glass shades for a spectacular and transitional look.

# GLASS

Satin White SW

# Steel, Glass

**RATINGS** 

cETLus Dry Location