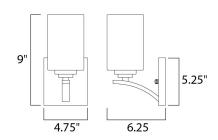

### **MEASUREMENTS**

DIMENSION : 4.75" W x 9" H x 6.25" Ext MAX OAH : 4.75" W x 5.12" H

HANGING WEIGHT : 0.88 lb

LAMPING

INPUT VOLTAGE : 120V

BULB : 1 x 60W Incandescent E26 Medium, 60W Total

BULB INCLUDED : (Not Included)