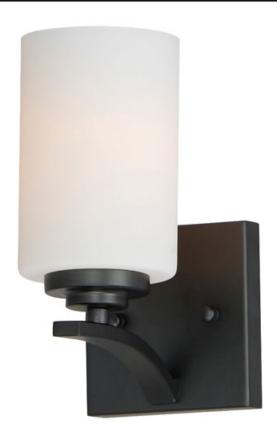

## PRODUCT DESCRIPTION

Low sloping arms of rectilinear tubing is finished in a variety of options that include Satin Nickel, Oil Rubbed Bronze, Matte Black, and a contemporary Satin Brass finish. Tall, cylindrical Satin White glass shades soften the light source within. Offered in a variety of configurations that include chandeliers, sconces, and a semi-flush pendant that may be used as a foyer pendant, has become a proven popular choice among builders.

### **FINISHES OPTION**

Oil Rubbed Bronze

Satin Brass

Satin Nickel

**GLASS** 

Satin White SW

MATERIAL

Steel, Glass