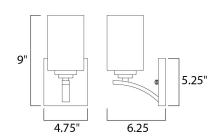

## **MEASUREMENTS**

DIMENSION : 4.75" W x 9" H x 6.25" Ext MAX OAH : 4.75" W x 4.75" H

HANGING WEIGHT : 1.34 lb

LAMPING

INPUT VOLTAGE : 120V

**BULB** : 1 x 60W Incandescent E26 Medium, 60W Total

**BULB INCLUDED** : (Not Included)