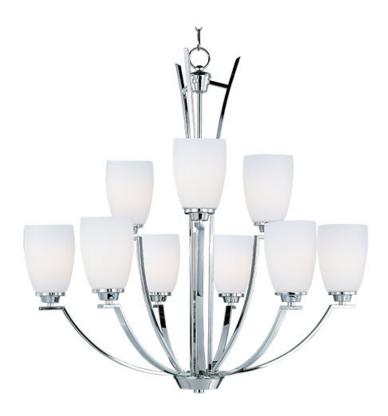

## PRODUCT DESCRIPTION

A clean, contemporary design featuring rectangular tubing, finished in your choice of Polished Chrome or Oil Rubbed Bronze, is enhanced by the tall scale, Satin White glass shades.

## GLASS

Satin White SW

## MATERIAL

Steel, Glass