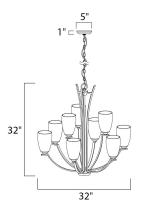

## **MEASUREMENTS**

DIMENSION : 32" L x 32" W x 32" H

HANGING WEIGHT : 17.42 lb