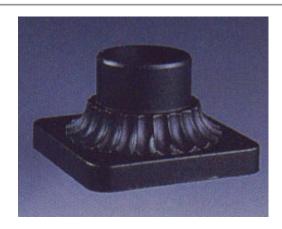

## 2001WT - Cast Pier Mount

Item: 2001WT

Collection: Maxim

Finish: White

Glass:

### **Fixture Dimensions**

Width: 6" Height: 4"

Length: 6" Extension:

HCO: Back Plate: x

Chain: 0" Wire: 0"