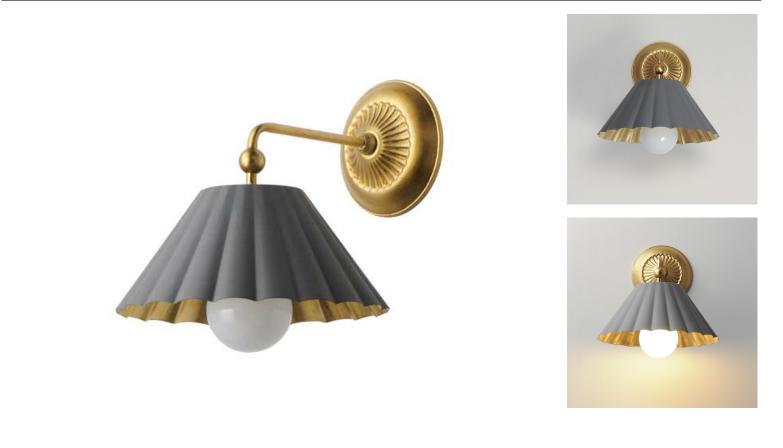

## **PRODUCT DESCRIPTION**

This refreshing collection features the nostalgic detailing of scalloped metal shades with gold leaf interiors. The hand applied gold-leaf interiors reflect the light source within the shades casting a warmer glow downwards. The collection is offered in charming chain hung pendants, a flush mount with Opal White schoolhouse glass, or oversized sconces. Available in Matte Black, Matte White, or Dark Grey with Gold leaf interiors and metalwork.

## MEASUREMENTS

DIMENSION MAX OAH HANGING WEIGHT : 10" W x 11" H x 12" Ext : 5.25" W x 5.25" H : 3.2 lb

## LAMPING

 INPUT VOLTAGE
 : 120V

 BULB
 : 1 x 60W Incandescent E26 Medium , 60W Total

 BULB INCLUDED
 : (Not Included)

 DIMMABLE
 : Y

 LIGHTING\_DIRECTION : Down

**FINISHES OPTION** 

MATERIAL Steel

**RATINGS** cETLus Damp Location

ADDITIONAL INSTALL UP/DOWN: Up OPERATING TEMPERATURE: -20°C (-4°F), 40°C (104°F)

Always consult a qualified electrician before installing any lighting product.

WESTERN DISTRIBUTION CENTER (HEADQUARTER) 253 NORTH VINELAND AVE I CITY OF INDUSTRY, CA 91746