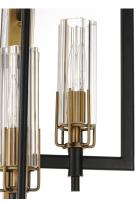

### PRODUCT DESCRIPTION

An exquisite collection featuring scalloped cylindrical Clear glass shades on unique metal frames finished in a combination of Black and Antique Brass. The cascading design of the chandeliers can be paired over a dining table or used as an entry fixture.

#### GLASS

Clear CL