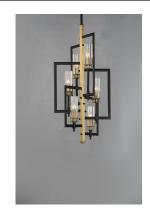

### PRODUCT DESCRIPTION

An exquisite collection featuring scalloped cylindrical Clear glass shades on unique metal frames finished in a combination of Black and Antique Brass. The cascading design of the chandeliers can be paired over a dining table or used as an entry fixture.