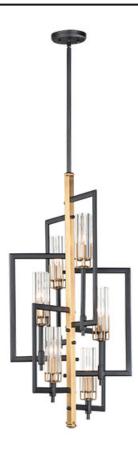

### PRODUCT DESCRIPTION

An exquisite collection featuring scalloped cylindrical Clear glass shades on unique metal frames finished in a combination of Black and Antique Brass. The cascading design of the chandeliers can be paired over a dining table or used as an entry fixture.

#### **MEASUREMENTS**

DIMENSION : 19.25" L x 14" W x 34.25" H
CANOPY : 5" W x 0.75" H x 5" L

HANGING WEIGHT : 16.1 lb