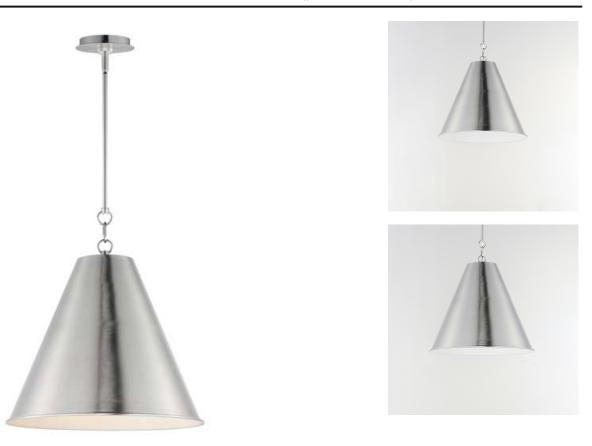

## **PRODUCT DESCRIPTION**

The iconic metal spun cone shade offers a transitional pendant design great as multiples over a kitchen island or dining table. Available in rich finishes including Heritage Brass, Satin Nickel, and Chestnut Bronze. All these shades are painted white on the interior for added luminosity and even light color.

MEASUREMENTS

DIMENSION MAX OAH CANOPY HANGING WEIGHT : 18" L x 18" W x 19.5" H : 64.75" OAH : 5.5" W x 0.75" H x 5.5" L : 3.2 lb