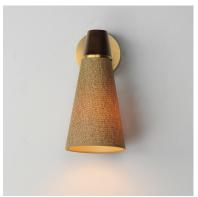

## PRODUCT DESCRIPTION

Stained grasscloth shades are stitched with corresponding laces and suspended from solid wood housings trimmed with Natural Aged Brass. The combination of finishes and materials makes for a rich interpretation of the Coastal lighting trend and transports you to an island getaway wherever they are installed.

## MATERIAL

Steel, Grass, Wood