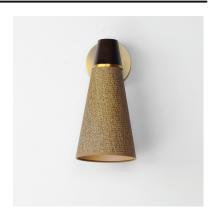

## PRODUCT DESCRIPTION

Stained grasscloth shades are stitched with corresponding laces and suspended from solid wood housings trimmed with Natural Aged Brass. The combination of finishes and materials makes for a rich interpretation of the Coastal lighting trend and transports you to an island getaway wherever they are installed.

## MATERIAL

Steel, Grass, Wood