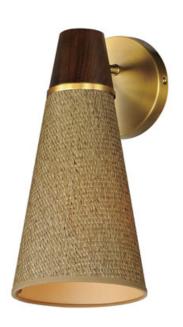

## PRODUCT DESCRIPTION

Stained grasscloth shades are stitched with corresponding laces and suspended from solid wood housings trimmed with Natural Aged Brass. The combination of finishes and materials makes for a rich interpretation of the Coastal lighting trend and transports you to an island getaway wherever they are installed.

## MATERIAL

Steel, Grass, Wood