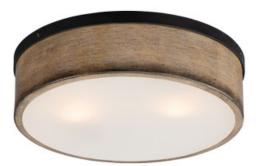

# PRODUCT DESCRIPTION

Rustic charm in an elegant, yet simple chandelier with warm distressed wood finishes and textured black metal arms. White candle covers evoke wax candles to complete the classic and transitional appeal of this series. The flush mount features a satin white diffuser to soften the lamps within.