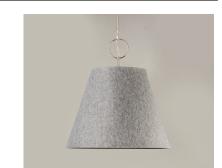

### **PRODUCT DESCRIPTION**

\*max overall height

Theses large scale shades are constructed of sound absorbing felt reducing ambient noise in the environments where they are hung. Available in either Black with Polished Nickel or Grey with Satin Nickel, the Felt pendants include an opal glass interior globe shade to cover either LED or incandescent lamping.