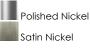

### **PRODUCT DESCRIPTION**

\*max overall height

Theses large scale shades are constructed of sound absorbing felt reducing ambient noise in the environments where they are hung. Available in either Black with Polished Nickel or Grey with Satin Nickel, the Felt pendants include an opal glass interior globe shade to cover either LED or incandescent lamping.