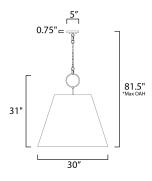

### **MEASUREMENTS** DIMENSIO

| DIMENSION      | : 30" W x 31" H  |
|----------------|------------------|
| MAX OAH        | : 81.5" OAH      |
| CANOPY         | : 5" W x 0.75" H |
| HANGING WEIGHT | : 7.1 lb         |