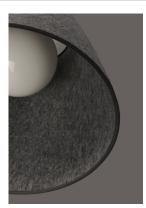

### **PRODUCT DESCRIPTION**

\*max overall height

Theses large scale shades are constructed of sound absorbing felt reducing ambient noise in the environments where they are hung. Available in either Black with Polished Nickel or Grey with Satin Nickel, the Felt pendants include an opal glass interior globe shade to cover either LED or incandescent lamping.