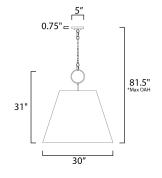

\*max overall height

#### **MEASUREMENTS**

DIMENSION : 30" W x 31" H MAX OAH : 81.5" OAH

CANOPY : 5" W x 0.75" H x 5" L

HANGING WEIGHT : 7.1 lb