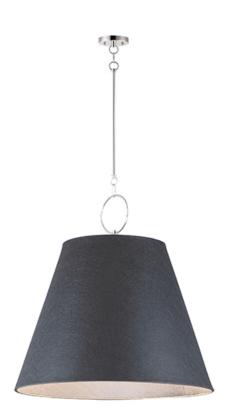

## PRODUCT DESCRIPTION

Theses large scale shades are constructed of sound absorbing felt reducing ambient noise in the environments where they are hung. Available in either Black with Polished Nickel or Grey with Satin Nickel, the Felt pendants include an opal glass interior globe shade to cover either LED or incandescent lamping.

# MATERIAL

Steel, Fabric, Glass