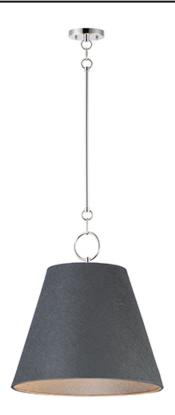

## PRODUCT DESCRIPTION

Theses large scale shades are constructed of sound absorbing felt reducing ambient noise in the environments where they are hung. Available in either Black with Polished Nickel or Grey with Satin Nickel, the Felt pendants include an opal glass interior globe shade to cover either LED or incandescent lamping.

## MATERIAL

Steel, Fabric, Glass