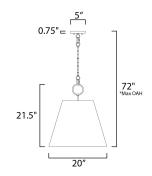

\*max overall height

#### **MEASUREMENTS**

DIMENSION : 20" W x 21.5" H
MAX OAH : 72" OAH

CANOPY : 5" W x 0.75" H x 5" L

HANGING WEIGHT : 5.14 lb