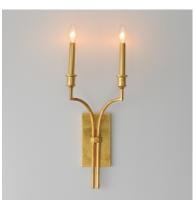

### PRODUCT DESCRIPTION

Gallant in hand-applied Gold Leaf, the Normandy collection is a look befitting a chateau of the Middle Ages. Both traditional and handsome, the exposed candelabras are gilt in matching Gold Leaf sleeves as they perch at the end of decorative bobeches. The sharply-angled curves of the arms anchor to polygonal elements adding a tailored elegance to the chandelier's design. Thoughtful in its composition, the collection provides an authentic interpretation to a classical concept.

#### **MEASUREMENTS**

DIMENSION : 9" W x 24.25" H x 4.75" Ext

MAX OAH : 4.25" W x 7.75" H

HANGING WEIGHT : 0.97 lb

## LAMPING

INPUT VOLTAGE : 120V

BULB : 2 x 60W Incandescent E12 Candelabra , 120W

Total

BULB INCLUDED : (Not Included)

DIMMABLE : Y LIGHTING\_DIRECTION : Up