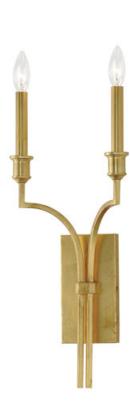

### PRODUCT DESCRIPTION

Gallant in hand-applied Gold Leaf, the Normandy collection is a look befitting a chateau of the Middle Ages. Both traditional and handsome, the exposed candelabras are gilt in matching Gold Leaf sleeves as they perch at the end of decorative bobeches. The sharply-angled curves of the arms anchor to polygonal elements adding a tailored elegance to the chandelier's design. Thoughtful in its composition, the collection provides an authentic interpretation to a classical concept.

#### **MEASUREMENTS**

DIMENSION : 9" W x 24.25" H x 4.75" Ext

MAX OAH : 4.25" W x 7.75" H

HANGING WEIGHT : 0.97 lb

## LAMPING

INPUT VOLTAGE : 120V

BULB : 2 x 60W Incandescent E12 Candelabra , 120W

Total

BULB INCLUDED : (Not Included)

DIMMABLE : Y LIGHTING\_DIRECTION : Up