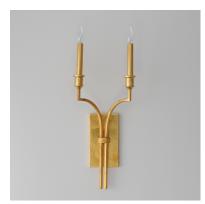

### PRODUCT DESCRIPTION

Gallant in hand-applied Gold Leaf, the Normandy collection is a look befitting a chateau of the Middle Ages. Both traditional and handsome, the exposed candelabras are gilt in matching Gold Leaf sleeves as they perch at the end of decorative bobeches. The sharply-angled curves of the arms anchor to polygonal elements adding a tailored elegance to the chandelier's design. Thoughtful in its composition, the collection provides an authentic interpretation to a classical concept.

#### **MEASUREMENTS**

DIMENSION : 9" W x 24.25" H x 4.75" Ext

MAX OAH : 4.25" W x 7.75" H

HANGING WEIGHT : 0.97 lb

## LAMPING

INPUT VOLTAGE : 120V

BULB : 2 x 60W Incandescent E12 Candelabra , 120W

Total

BULB INCLUDED : (Not Included)

DIMMABLE : Y LIGHTING\_DIRECTION : Up