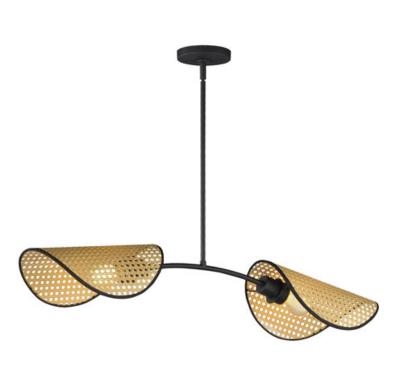

#### PRODUCT DESCRIPTION

Natural cane woven wicker shades curve over exposed light bulbs like the brim of a bonnet on a minimalistic mobile chandelier. The composition of shade and chandelier shape are of a corresponding curvature. The contrast of natural materials and sandy Black silhouette of chandelier form adds nostalgia to an overall modern design. The shades are rotatable under another axis of articulation allowing more flexibility in the design according to your preference.