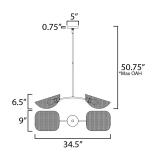

\*max overall height

### **MEASUREMENTS**

DIMENSION : 34.5" L x 9" W x 6.5" H

MAX OAH : 50.75" OAH

CANOPY : 5" W x 0.75" H x 5" L

HANGING WEIGHT : 1.4 lb

LAMPING

INPUT VOLTAGE : 120V

BULB : 2 x 60W Incandescent E26 Medium , 120W Total