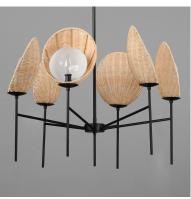

### PRODUCT DESCRIPTION

A classical chandelier that transports you to a tropical paradise, the Maldives collection features hand woven wicker shades that elegantly curve around precisely cut opal white glass. Suspended on slender supports of steel finished in Matte Black, the handcrafted shade structures conjure up images of bungalows along the coast. Available in chandelier and sconce configurations.

## **MEASUREMENTS**

DIMENSION : 32" L x 32" W x 20.25" H

MAX OAH : 55" OAH

CANOPY : 5" W x 0.75" H x 5" L

HANGING WEIGHT : 4.92 lb

## **LAMPING**

INPUT VOLTAGE : 120V

BULB : 6 x 60W Incandescent E12 Candelabra, 360W Total

BULB INCLUDED : (Not Included)

DIMMABLE : Y

### MATERIAL

Steel,Rattan,Glass