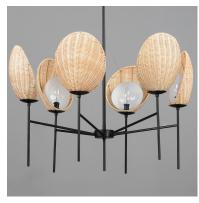

### PRODUCT DESCRIPTION

A classical chandelier that transports you to a tropical paradise, the Maldives collection features hand woven wicker shades that elegantly curve around precisely cut opal white glass. Suspended on slender supports of steel finished in Matte Black, the handcrafted shade structures conjure up images of bungalows along the coast. Available in chandelier and sconce configurations.

## **MEASUREMENTS**

DIMENSION : 32" L x 32" W x 20.25" H

MAX OAH : 55" OAH

CANOPY : 5" W x 0.75" H x 5" L

HANGING WEIGHT : 4.92 lb

## **LAMPING**

INPUT VOLTAGE : 120V

BULB : 6 x 60W Incandescent E12 Candelabra, 360W Total

BULB INCLUDED : (Not Included)

DIMMABLE : Y

### MATERIAL

Steel,Rattan,Glass