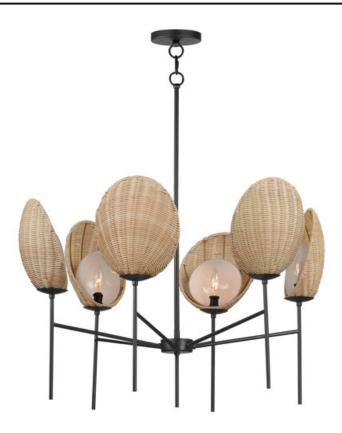

### PRODUCT DESCRIPTION

A classical chandelier that transports you to a tropical paradise, the Maldives collection features hand woven wicker shades that elegantly curve around precisely cut opal white glass. Suspended on slender supports of steel finished in Matte Black, the handcrafted shade structures conjure up images of bungalows along the coast. Available in chandelier and sconce configurations.

## **MEASUREMENTS**

DIMENSION : 32" L x 32" W x 20.25" H

MAX OAH : 55" OAH

CANOPY : 5" W x 0.75" H x 5" L

HANGING WEIGHT : 4.92 lb

## **LAMPING**

INPUT VOLTAGE : 120V

BULB : 6 x 60W Incandescent E12 Candelabra, 360W Total

BULB INCLUDED : (Not Included)

DIMMABLE : Y

### MATERIAL

Steel,Rattan,Glass