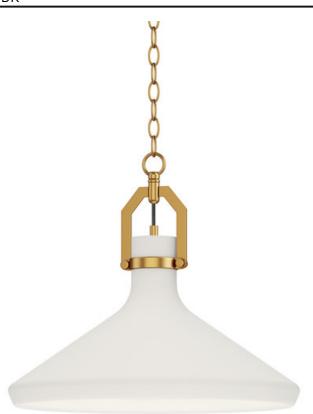

## PRODUCT DESCRIPTION

Pure White plaster sloping cones are hung on chains connected to a modern yoke structure finished in your choice of Aged Brass or Matte Black. The charming earthiness of the plaster is juxtaposed by the modern, angular hanging structure with Scandinavian influence in its form making this collection folksy and refreshing.

#### **MEASUREMENTS**

DIMENSION : 16" L x 16" W x 12" H

MAX OAH : 92" OAH

CANOPY : 5" W x 0.5" H x 5" L

HANGING WEIGHT : 16.28 lb

### MATERIAL

Plaster, Steel