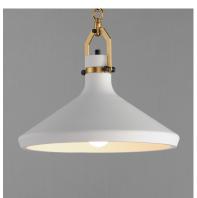

## PRODUCT DESCRIPTION

Pure White plaster sloping cones are hung on chains connected to a modern yoke structure finished in your choice of Aged Brass or Matte Black. The charming earthiness of the plaster is juxtaposed by the modern, angular hanging structure with Scandinavian influence in its form making this collection folksy and refreshing.