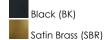

## PRODUCT DESCRIPTION

Pure White plaster sloping cones are hung on chains connected to a modern yoke structure finished in your choice of Aged Brass or Matte Black. The charming earthiness of the plaster is juxtaposed by the modern, angular hanging structure with Scandinavian influence in its form making this collection folksy and refreshing.

#### **MEASUREMENTS**

DIMENSION : 16" L x 16" W x 12" H

MAX OAH : 92" OAH

CANOPY : 5" W x 0.5" H x 5" L

HANGING WEIGHT : 16.28 lb

# LAMPING

INPUT VOLTAGE : 120V

BULB : 1 x 40W Incandescent E26 Medium , 40W Total

BULB INCLUDED : (Not Included)

DIMMABLE : Y

## **FINISHES OPTION**



# GLASS

White WT

### MATERIAL

Plaster, Steel

### **RATINGS**

cETLus Dry Location JA8 Bulb In







# **ADDITIONAL**

OPERATING TEMPERATURE: -20°C (-4°F), 40°C (104°F)

Always consult a qualified electrician before installing any lighting product.



WESTERN DISTRIBUTION CENTER (HEADQUARTER)
253 NORTH VINELAND AVE I CITY OF INDUSTRY, CA 91746