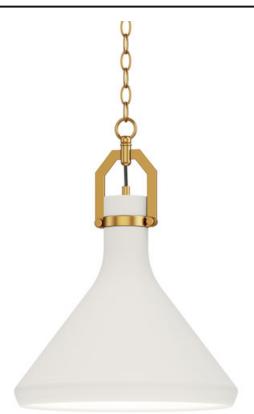

### PRODUCT DESCRIPTION

Pure White plaster sloping cones are hung on chains connected to a modern yoke structure finished in your choice of Aged Brass or Matte Black. The charming earthiness of the plaster is juxtaposed by the modern, angular hanging structure with Scandinavian influence in its form making this collection folksy and refreshing.

#### **MEASUREMENTS**

DIMENSION : 13" L x 13" W x 15" H

MAX OAH : 95" OAH

CANOPY : 5" W x 0.5" H x 5" L

HANGING WEIGHT : 15.4 lb

# MATERIAL

Plaster, Steel