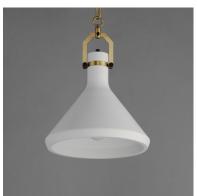

### PRODUCT DESCRIPTION

Pure White plaster sloping cones are hung on chains connected to a modern yoke structure finished in your choice of Aged Brass or Matte Black. The charming earthiness of the plaster is juxtaposed by the modern, angular hanging structure with Scandinavian influence in its form making this collection folksy and refreshing.

#### **MEASUREMENTS**

DIMENSION : 13" L x 13" W x 15" H

MAX OAH : 95" OAH

CANOPY : 5" W x 0.5" H x 5" L

HANGING WEIGHT : 15.4 lb

# MATERIAL

Plaster, Steel