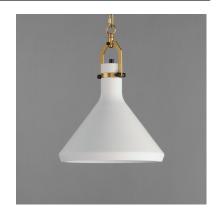

### PRODUCT DESCRIPTION

Pure White plaster sloping cones are hung on chains connected to a modern yoke structure finished in your choice of Aged Brass or Matte Black. The charming earthiness of the plaster is juxtaposed by the modern, angular hanging structure with Scandinavian influence in its form making this collection folksy and refreshing.

#### **MEASUREMENTS**

DIMENSION : 13" L x 13" W x 15" H

MAX OAH : 95" OAH

CANOPY : 5" W x 0.5" H x 5" L

HANGING WEIGHT : 15.4 lb

# MATERIAL

Plaster, Steel