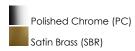

## PRODUCT DESCRIPTION

Celebrate nostalgia using these sconces that feature opal White glass shades in a bell shape. Supported on rings of metal in your choice of Polished Chrome or a bolder two-tone Black and Satin Brass, this refreshing take plays into a retro aesthetic of your bathroom decor. Available in various lengths of bath vanity lights or single sconces.

### **MEASUREMENTS**

DIMENSION : 30.5" W x 11.25" H x 7" Ext **BACK PLATE** : 5" W x 5" H x 4.5" HCO

HANGING WEIGHT : 6.4386 lb

## **LAMPING**

**INPUT VOLTAGE** : 120V

: 4 x 60W Incandescent E26 Medium, 240W Total **BULB** 

**BULB INCLUDED** : (Not Included)

: Y DIMMABLE LIGHTING\_DIRECTION: Down

#### **FINISHES OPTION**



# **GLASS**

White WT

# MATERIAL

Steel.Glass

## **RATINGS**

Damp Location







#### ADDITIONAL

INSTALL UP/DOWN: Down SLOPE: 30 OPERATING TEMPERATURE: -20°C (-4°F), 40°C (104°F)

Always consult a qualified electrician before installing any lighting product.



WESTERN DISTRIBUTION CENTER (HEADQUARTER) 253 NORTH VINELAND AVE I CITY OF INDUSTRY, CA 91746