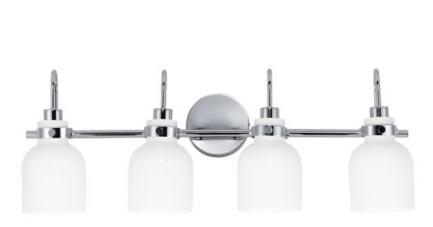

## PRODUCT DESCRIPTION

Celebrate nostalgia using these sconces that feature opal White glass shades in a bell shape. Supported on rings of metal in your choice of Polished Chrome or a bolder two-tone Black and Satin Brass, this refreshing take plays into a retro aesthetic of your bathroom decor. Available in various lengths of bath vanity lights or single sconces.

### **MEASUREMENTS**

DIMENSION : 30.5" W x 11.25" H x 7" Ext **BACK PLATE** : 5" W x 5" H x 4.5" HCO

HANGING WEIGHT : 6.4386 lb