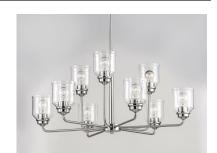

### **PRODUCT DESCRIPTION**

A clean and simple frame features arms that gently bend to support Clear Seedy glass. You have a choice of Black for a traditional look or Satin Nickel for more of a transitional appeal. The 3 light version is very versatile for it converts from a semi flush to a hanging chandelier.

### **FINISHES OPTION**

Black

Satin Nickel