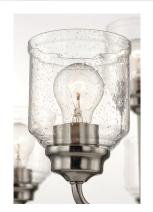

## **GLASS**

Seedy CD

### **LAMPING**

INPUT VOLTAGE : 120V

**BULB** : 9 x 60W Incandescent E26 Medium , 540W Total

: (Not Included) **BULB INCLUDED** 

DIMMABLE : Y