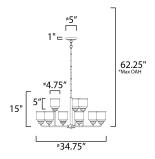

\*max overall height

# **MEASUREMENTS**

**DIMENSION** : 30.75" L x 34.75" W x 15" H

MAX OAH : 62.25" OAH CANOPY : 5" W x 1" H x 5" L

: 13.89 lb HANGING WEIGHT