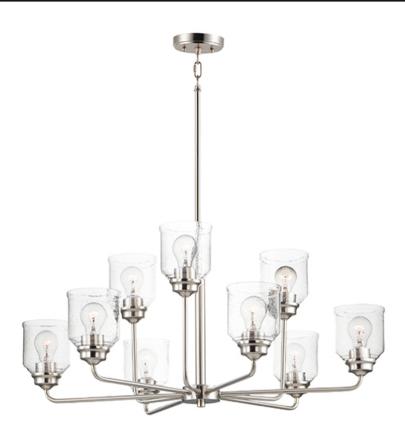

### **PRODUCT DESCRIPTION**

A clean and simple frame features arms that gently bend to support Clear Seedy glass. You have a choice of Black for a traditional look or Satin Nickel for more of a transitional appeal. The 3 light version is very versatile for it converts from a semi flush to a hanging chandelier.

### **FINISHES OPTION**

Black

Satin Nickel