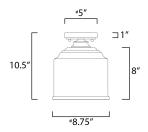

# **MEASUREMENTS**

: 8.75" L x 8.75" W x 10.5" H DIMENSION

CANOPY : 5" W x 1" H x 5" L

HANGING WEIGHT : 5.73 lb