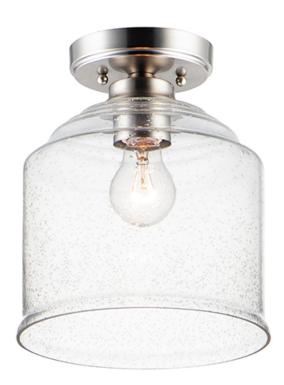

### **PRODUCT DESCRIPTION**

A clean and simple frame features arms that gently bend to support Clear Seedy glass. You have a choice of Black for a traditional look or Satin Nickel for more of a transitional appeal. The 3 light version is very versatile for it converts from a semi flush to a hanging chandelier.

## **GLASS**

Seedy CD