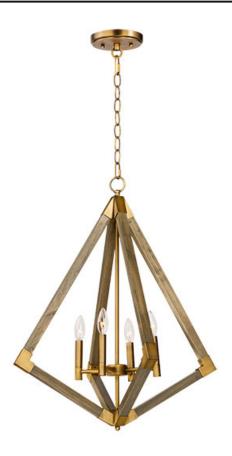

## PRODUCT DESCRIPTION

Prism shape pendants made of solid wood finished in Weathered Oak and trimmed with Antique Brass accents work beautifully over kitchen islands or dining tables. The contemporary shape and traditional finish demonstrate a transitional design that fits into most interior design applications.